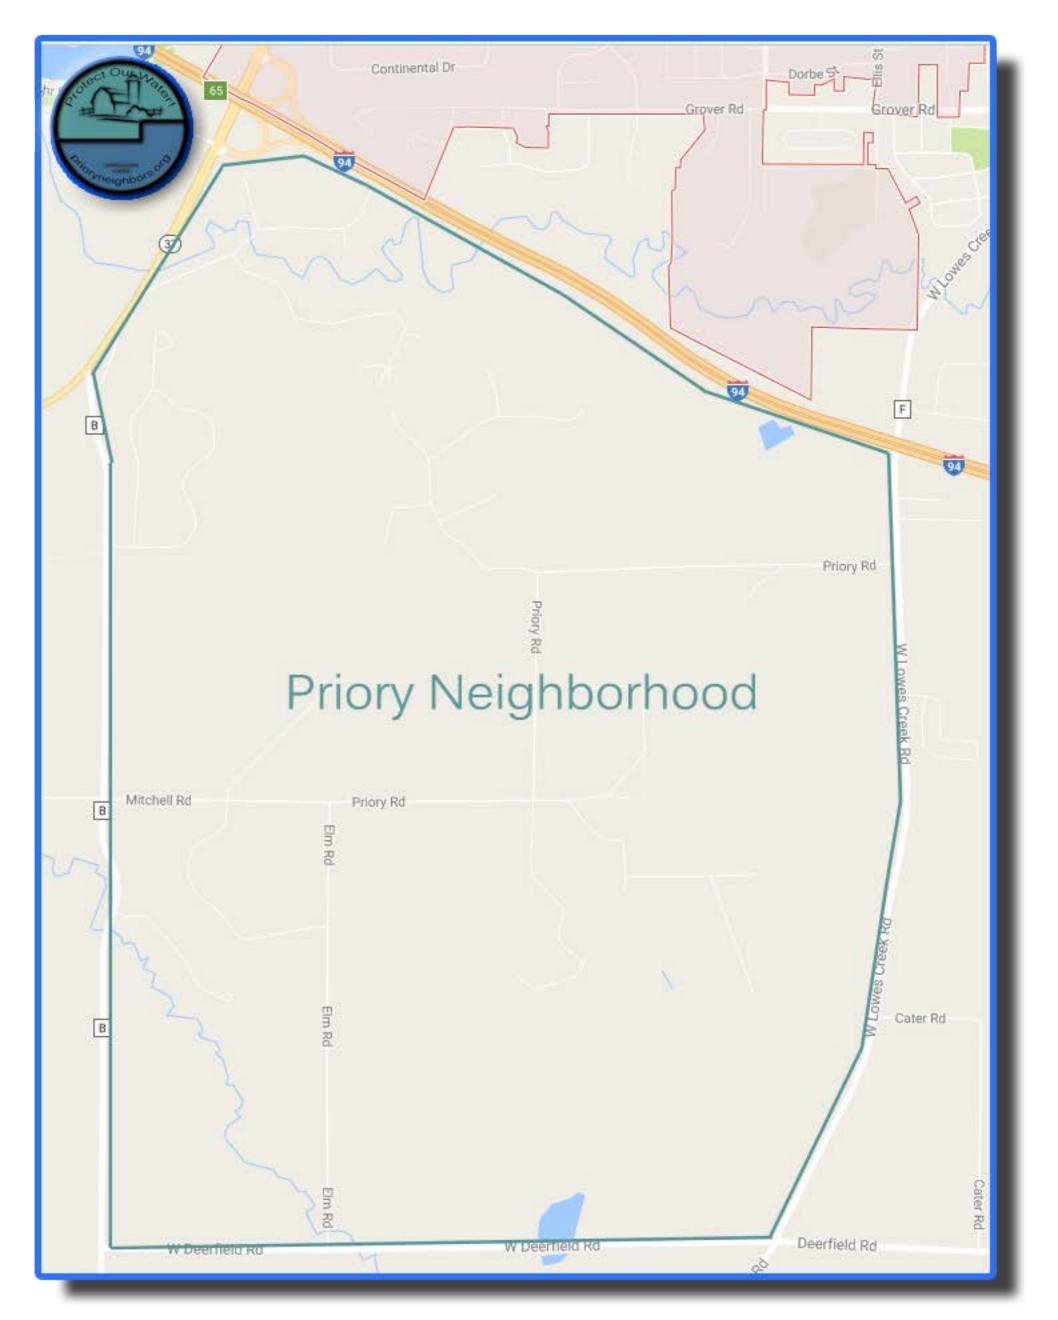

| oorhood: | Yes  | No |
| Dues: \$10 for residents of the Priory Neighborhood. One membership per household. Two residents per household may participate in elections or serve on the Association Board. |          |      |    |
| Do you wish to volunteer to assist the PNWPA?                                                                                                                                  |          |      |    |
| What activities do you wish to volunteer to assist?                                                                                                                            |          |      |    |



## PRIORYNEIGHBORS.ORG



PROTECT OUR WATER!!!